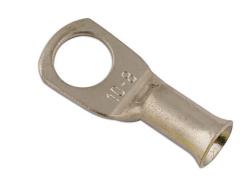

## Copper Tube Terminals 10mm<sup>2</sup> x 8.0mm 20pc

Suitable for 24v use/Battery Starter cables

#### **Additional Information**

- Copper Tube Terminal
- Flared ( Bell-type ) Cable Entry
- · Bright Zinc Plated
- 10mm<sup>2</sup> x 8mm
- · Included in a copper tube terminals assorted box, Part No. 31884.