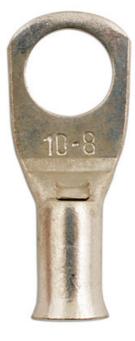

## Copper Tube Terminals 10mm<sup>2</sup> x 8.0mm 20pc

Suitable for 24v use/Battery Starter cables

#### **Additional Information**

- Copper Tube Terminal
- Flared ( Bell-type ) Cable Entry
- · Bright Zinc Plated
- 10mm<sup>2</sup> x 8mm
- · Included in a copper tube terminals assorted box, Part No. 31884.