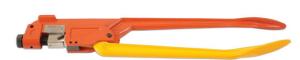

### **Battery Terminal Crimping Tool | 6615**

- Capacity: 10 120mm<sup>2</sup> (8 AWG to 4/0 AWG cabling).
- Weight: 3.2kg.
- Length: 570mm.
- For uninsulated battery and earth terminals from 8 • AWG cable up to heavy duty 300MCM, please see Laser Part No. 6922.